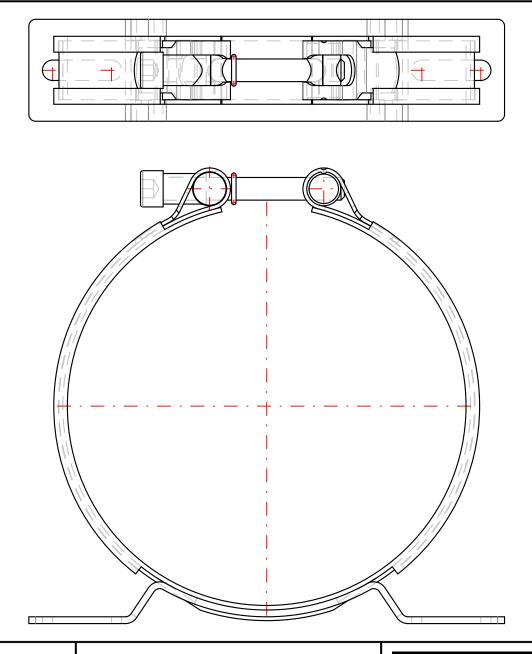

## **CADE, Cylinder and Accumulators Division Europe Clamps - (Europe)**

PART Number: 20251303648 CLAMP TYPE E168

Interactive 3D graphic, click to activate and rotate. (3D capable PDF viewer required)

| Technical Data |                                        |
|----------------|----------------------------------------|
| Part Number    | 20251303648                            |
| Series Name    | Clamps - (Europe)                      |
| Series Code    | Clamp Type E168                        |
| Division ID    | 667800                                 |
| Division Name  | Accumulator & Cooler Division - Europe |
| Company        | Parker Hannifin                        |

20251303648 Clamp Type E168

Price: contact Parker