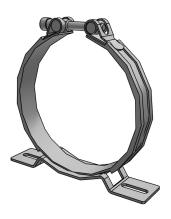

## **CADE, Cylinder and Accumulators Division Europe Clamps - (Europe)**

PART Number: 20251303648 CLAMP TYPE E168

Interactive 3D graphic, click to activate and rotate. (3D capable PDF viewer required)

| Technical Data |                                        |
|----------------|----------------------------------------|
| Part Number    | 20251303648                            |
| Series Name    | Clamps - (Europe)                      |
| Series Code    | Clamp Type E168                        |
| Division ID    | 667800                                 |
| Division Name  | Accumulator & Cooler Division - Europe |
| Company        | Parker Hannifin                        |

20251303648 Clamp Type E168

Price: contact Parker